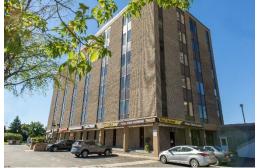

## 1390 Prince of Wales | Suite 209

Ottawa, Ontario

| <b>Building Details</b>   |                          |
|---------------------------|--------------------------|
| <b>Total Office Area:</b> | 34,081 sf                |
| <b>Number of Floors:</b>  | 6                        |
| Net Rent:                 | \$10.00-\$12.00          |
|                           | Rents may vary depending |
|                           | on suite size + term.    |
| <b>Operating Costs:</b>   | \$17.99                  |
| Available Area:           | 291 sf                   |

#### **BUILDING KEY FEATURES + HIGHLIGHTS**

- + Surface and underground parking available
- + Storage facilities available
- + Security patrolled and camera surveillance
- Beautifully refurbished washrooms on every floor
- + Newly instituted recycling program
- + 24 Hour Emergency Service
- Hands on, responsive management team with excellent repair and maintenance program
- + Easily accessible via public transit or car
- + Excellent existing client base including therapists, dentists, other medical services, chartered accountants, engineers, as well as a restaurant, with banks and many more