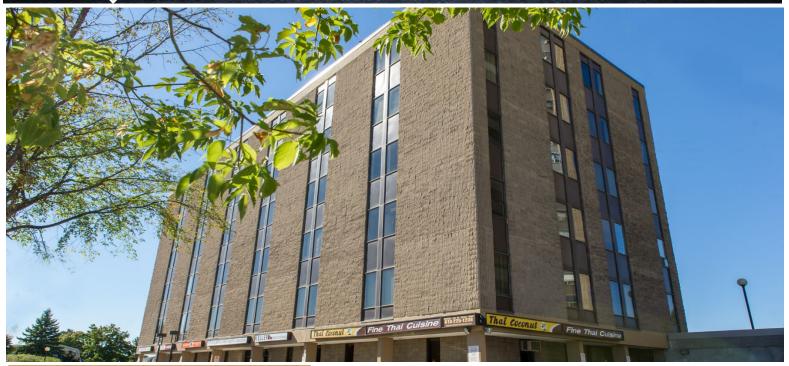

## 1390 Prince of Wales | Suite 209

Ottawa, Ontario

| <b>Building Details</b>   |                          |
|---------------------------|--------------------------|
| <b>Total Office Area:</b> | 34,081 sf                |
| <b>Number of Floors:</b>  | 6                        |
| Net Rent:                 | \$10.00-\$12.00          |
|                           | Rents may vary depending |
|                           | on suite size + term.    |
| <b>Operating Costs:</b>   | \$17.99                  |
| Available Area:           | 291 sf                   |