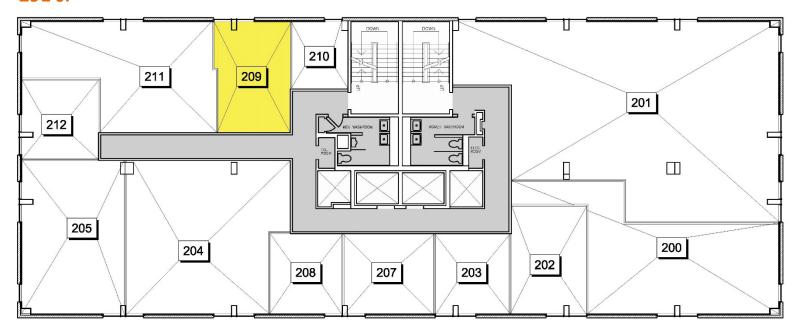

ilable
- + Security patrolled and camera surveillance
- Beautifully refurbished washrooms on every floor
- + Newly instituted recycling program
- + 24 Hour Emergency Service
- Hands on, responsive management team with excellent repair and maintenance program
- + Easily accessible via public transit or car
- + Excellent existing client base including therapists, dentists, other medical services, chartered accountants, engineers, as well as a restaurant, with banks and many more

#### **For More Information Contact**

451 Daly Ave., 2<sup>nd</sup> Floor Ottawa, Ontario K1N 6H6 www.elkproperty.com Bill Winer Tel: 613-244-1012 ext: 201

Cell: 613-229-9689

bminer@elkproperty.com







## For Lease » Office Space

# 1390 Prince of Wales | Suite 209

Ottawa | Ontario

» Floor Plan

### 291 sf



### **ADDITIONAL HIGHLIGHTS**

+ Small Office

» Pictures







### **For More Information Contact**

451 Daly Ave., 2<sup>nd</sup> Floor Ottawa, Ontario K1N 6H6 www.elkproperty.com **Bill Miner** 

r Tel: 613-244-1012 ext: 201

bminer@elkproperty.com

Cell: 613-229-9689